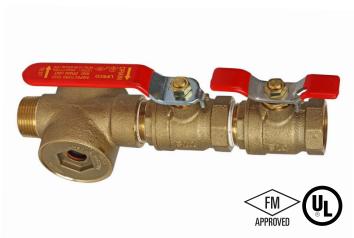

## Description

The LIFECO Inspector's Test and Drain valve is a combined two position lever operated ball valve, sight glass and stop valve. Test and Drain is manufactured with sight glass assembly, provides a simplified means for testing water flow alarm devices and draining of feed mains.