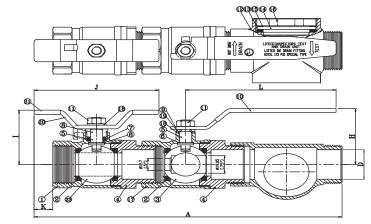

## **Dimension Details**

| Size   | Metric | 1     | 1 1/4 | 2    |
|--------|--------|-------|-------|------|
| Α      | mm     | 261.5 | 275   | 371  |
| D      | mm     | 25.4  | 31.75 | 50   |
| Н      | mm     | 60    | 60    | 90   |
| L      | mm     | 130   | 130   | 195  |
| I      | mm     | 61    | 64    | 79   |
| J      | mm     | 110   | 110   | 134  |
| K      | mm     | 22.5  | 13    | 13.5 |
| Weight | kg     | 1.87  | 2.38  | 5.97 |
|        |        |       |       |      |

## **Material Specification**

| No. | Nomenclature      | Materials        |
|-----|-------------------|------------------|
| 1   | Body              | ASTM B584 C84400 |
| 2   | Body Seat         | Teflon           |
| 3   | Ball              | ASTM B16 C36000  |
| 4   | Body Insert       | ASTM B584 C84400 |
| 5   | Stem              | ASTM B16 C36000  |
| 6   | Stem seat         | Teflon           |
| 7   | Bonnet Seat       | Teflon           |
| 8   | Gland             | ASTM B16 C36000  |
| 9   | Handle            | Carbon steel     |
| 10  | Handle sleeve     | Vinyl            |
| 12  | Brass sight gauge | ASTM B584 C85700 |
| 13  | Packing           | NBR              |
| 14  | Clear Plate       | Acrylic          |
| 15  | Fiber Washer      | Vulcanized Fiber |
| 16  | Fix collar        | ASTM B584 C85700 |
| 17  | Ball Valve        | ASTM B854 C84400 |
| 18  | Spring            | Stainless steel  |
| 19  | Washer            | Teflon           |
| 20  | Oval handle       | Carbon steel     |
| 21  | Handle sleeve     | Vinyl            |