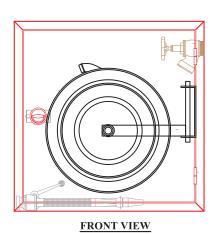

## LF4000

with 1 1/2" synthetic Hose

| Width | Height | Depth |
|-------|--------|-------|
| 700mm | 700mm  | 230mm |

## LF5000

with 2 1/2" synthetic Hose

| Width | Height | Depth |
|-------|--------|-------|
| 750mm | 750mm  | 230mm |