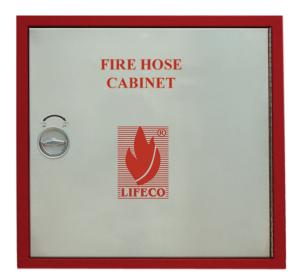

## Description

LIFECO Synthetic Hose Enclosure LF4000 and LF5000 series are single door for synthetic hose reel LIFECO cabinets are made from Galvanized Steel with the sheet thickness of 1.0 to 2.0 mm or stainless steel with the sheet thickness of 1.0 to 2 mm & also available with Hairline & Mirror finish (304 & 316 Grade). The lock mechanism is either lock type key type or turn handle.