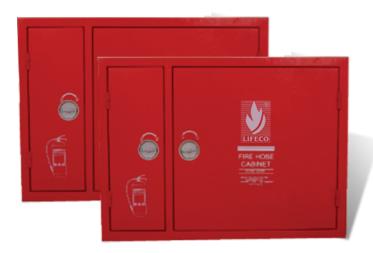

## Synthetic Hose Enclosure Horizontal Double Door Cabinet Model No: LF4200 & LF5200

All Cabinets models are available in Recessed, Semi-Recessed and Surface Mounted

### Features

- Key type or Turn handle locking mechanism
- Full Steel or Glass Panel Door
- Galvanized steel or Stainless Steel

### Description

LIFECO Synthetic Hose Enclosure LF-4200 and LF-5200 series are horizontal double door for synthetic hose reel. LIFECO cabinets are made from mild steel with the sheet thickness of 1.0 to 2.0 mm or stainless steel with the sheet thickness of 1.0 to 1.5 mm & also available with Hairline & Mirror finish (304 & 316 Grade). The lock mechanism is either lock type, key type or turn handle.