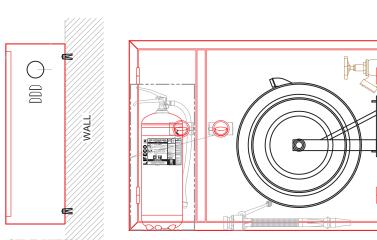

### Description

LIFECO Synthetic Hose Enclosure LF-4200 and LF-5200 series are horizontal double door for synthetic hose reel. LIFECO cabinets are made from mild steel with the sheet thickness of 1.0 to 2.0 mm or stainless steel with the sheet thickness of 1.0 to 1.5 mm & also available with Hairline & Mirror finish (304 & 316 Grade). The lock mechanism is either lock type, key type or turn handle.

#### LF4200

with 1 1/2" synthetic Hose

| Width | Height | Depth |
|-------|--------|-------|
| 950mm | 700mm  | 230mm |

# LF5200

iches Close, Four Ashes, Wolverhampton, WV10 7DZ, United Kingdom | T +44 1902 798 706 F +44 1902 798 679 | E sales@lifeco-uk.com | www.lifeco-uk.com

with 2 1/2" synthetic Hose

| Width | Height | Depth |
|-------|--------|-------|
| 990mm | 750mm  | 230mm |