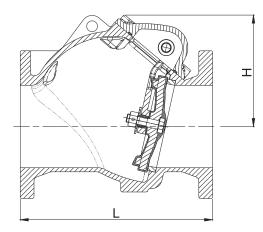

## Schematic Drawing

## Dimensions (mm/inch)

| Size | 2"      | 2.5"    | 3"      | 4"       | 5"       | 6"       | 8"       | 10"      | 12"      |
|------|---------|---------|---------|----------|----------|----------|----------|----------|----------|
| L    | 203/8.0 | 216/8.5 | 241/9.5 | 292/11.5 | 330/13.0 | 356/14.0 | 495/19.5 | 622/24.5 | 699/27.5 |
| Н    | 104/4.1 | 112/4.4 | 124/4.9 | 157/6.2  | 195/7.7  | 207/8.1  | 264/10.4 | 304/12.0 | 355/14.0 |