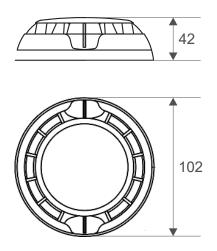

# **Technical & Environmental Specification**

| Operating Voltage<br>Range                                         | 9 - 30 V DC (Nom. 12/24VDC)           |
|--------------------------------------------------------------------|---------------------------------------|
| Average current consumption in quiescent state                     | < 50μΑ                                |
| Alarm state current: <i>B24</i>                                    | 20 mA / 12-30V                        |
| Output in alarm state at terminal RI (Towards terminals +IN /+OUT) | 20mA (max)/ -3.3V                     |
| Wire Gauge for terminals                                           | 0.4mm <sup>2</sup> 2.0mm <sup>2</sup> |
| Operational temperature range                                      | -10°C +60°C                           |
| Relative humidity resistance                                       | (93 ± 3)% @ 40°C                      |
| Dimensions (incl. base)                                            | ø102mm, h 42mm                        |
| Weight (incl. base)                                                | 160g                                  |
|                                                                    |                                       |

#### **Dimension Details**