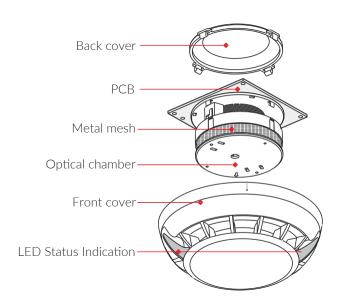

## Description

The S30 is an optical-smoke detector with digital processing algorithm. The detector is designed to detect smoke in the very early stage of the fire situation. The S30 is suitable for installing in any conventional fire alarm system designed with fire alarm panel with fire alarm threshold between 10mA and 15mA.