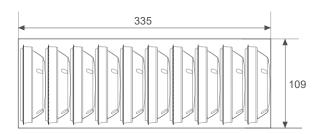

#### Master box

10 units S30, no bases included, dimensions 335 x 109 x 109 mm.

All detectors are protected with a plastic cap.