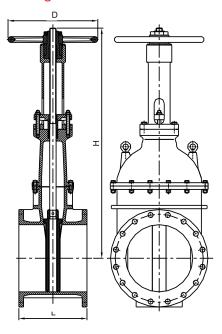

## Dimensions (mm/inch)

| Size      | 500/20" |       | 600/24" |        |
|-----------|---------|-------|---------|--------|
|           | mm      | inch  | mm      | inch   |
| L         | 457     | 18    | 508     | 20     |
| H (Open)  | 2276    | 89.51 | 2600    | 102.36 |
| H (Close) | 1776    | 69.92 | 2000    | 78.74  |
| D         | 610     | 24    | 762     | 30     |
|           |         |       |         |        |

# **Schematic Drawing**