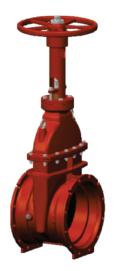

## **Features**

- Complies with AWWA C515 Standard
- Heavy duty handwheel and attachment nut
- High quality graphite stem seal
- NPT plug on body
- Flanged to ANSI B16. 1 Class125 (Other flange types available upon request)
- 200PSI Working pressure
- -10°C to 82°C Working temperature
- Corrosion protection Fusion bonded epoxy coated interior and exterior to AWWA C550 standard