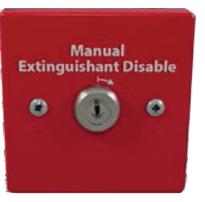

## Description

LF1832-10 is a disconnect switch used to disable a releasing circuit for system testing or maintenance.

LF1832-10 is compatible with the Hawk releasing control panel.

## **Technical Specifications**

| Size          | 3.81" (W) x 3.81" (H) x 2.32" (D) |
|---------------|-----------------------------------|
| Colour        | Red                               |
| Switch Rating | 1A@3 OVDC                         |

## Features

- Key removable in either position
- Both sides of solenoid circuit are mechanically disabled during activation
- Disablement illuminated at panel when active