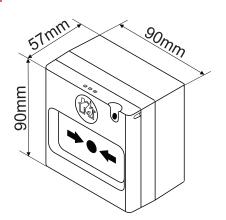

#### **Dimension**

### **Technical and Environmental Specifications**

| Operating voltage $9 \div 30 \text{ VDC}$ Nominal operating voltage $24 \text{ VDC}$ Current consumption in alarm state $23\text{mA}/15\text{V}$ ; $38\text{mA}/24\text{V}$ ; $48\text{mA}/30\text{V}$ Installation wires $0,4\text{mm}2 \div 2.0\text{mm}2$ Operation temperature $-10^{\circ}\text{C} \div +60^{\circ}\text{C}$ Relative humidity $\leq 93\% @ +40^{\circ}\text{C}$ Type of the frangible elementAMaterial (plastic), Color Degree of protectionABS, redDimensions (incl. base) $90x57x90\text{mm}$ Weight $150 \text{ G}$ |                           |                     |
|----------------------------------------------------------------------------------------------------------------------------------------------------------------------------------------------------------------------------------------------------------------------------------------------------------------------------------------------------------------------------------------------------------------------------------------------------------------------------------------------------------------------------------------------|---------------------------|---------------------|
| voltage  Current consumption in alarm state  Installation wires  Operation temperature  Relative humidity  Type of the frangible element  Material (plastic), Color  Degree of protection  Dimensions (incl. base)  23mA/15V; 38mA/24V; 48mA/30V  10°C ÷ +60°C  -10°C ÷ +60°C  293% @ +40°C  A  A  A  P40°C  ABS, red  Degree of protection  IP40  90x57x90mm                                                                                                                                                                                | Operating voltage         | 9 ÷ 30 VDC          |
| alarm state 48mA/30V  Installation wires 0,4mm2 ÷ 2.0mm2  Operation temperature -10°C ÷ +60°C  Relative humidity ≤93% @ +40°C  Type of the frangible element  Material (plastic), Color ABS, red  Degree of protection IP40  Dimensions (incl. base) 90x57x90mm                                                                                                                                                                                                                                                                              |                           | 24 VDC              |
| Installation wires 0,4mm2 ÷ 2.0mm2  Operation temperature -10°C ÷ +60°C  Relative humidity ≤93% @ +40°C  Type of the frangible element  Material (plastic), Color ABS, red  Degree of protection IP40  Dimensions (incl. base) 90x57x90mm                                                                                                                                                                                                                                                                                                    | Current consumption in    | 23mA/15V; 38mA/24V; |
| Operation temperature  Relative humidity  ≤93% @ +40°C  Type of the frangible element  Material (plastic), Color  Degree of protection  Dimensions (incl. base)  A  ABS, red  Degree of protection  P40  P0x57x90mm                                                                                                                                                                                                                                                                                                                          | alarm state               | 48mA/30V            |
| Relative humidity ≤93% @ +40°C  Type of the frangible element  Material (plastic), Color ABS, red  Degree of protection IP40  Dimensions (incl. base) 90x57x90mm                                                                                                                                                                                                                                                                                                                                                                             | Installation wires        | 0,4mm2 ÷ 2.0mm2     |
| Type of the frangible element  Material (plastic), Color ABS, red  Degree of protection IP40  Dimensions (incl. base) 90x57x90mm                                                                                                                                                                                                                                                                                                                                                                                                             | Operation temperature     | -10°C ÷ +60°C       |
| element  Material (plastic), Color Degree of protection Dimensions (incl. base)  ABS, red IP40 P0x57x90mm                                                                                                                                                                                                                                                                                                                                                                                                                                    | Relative humidity         | ≤93% @ +40°C        |
| Degree of protection IP40 Dimensions (incl. base) 90x57x90mm                                                                                                                                                                                                                                                                                                                                                                                                                                                                                 | •                         | А                   |
| Dimensions (incl. base) 90x57x90mm                                                                                                                                                                                                                                                                                                                                                                                                                                                                                                           | Material (plastic), Color | ABS, red            |
|                                                                                                                                                                                                                                                                                                                                                                                                                                                                                                                                              | Degree of protection      | IP40                |
| Weight 150 G                                                                                                                                                                                                                                                                                                                                                                                                                                                                                                                                 | Dimensions (incl. base)   | 90x57x90mm          |
|                                                                                                                                                                                                                                                                                                                                                                                                                                                                                                                                              | Weight                    | 150 G               |