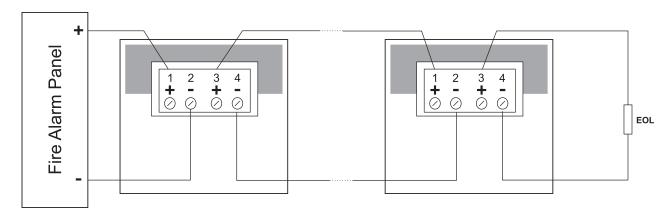

## Description

The White Eagle MCP50 is a manual call point designed to work in conventional fire alarm systems. The call point has a resettable fragile working element to ensure reliable and safe operation. The LED indication informs the user for fire and test events.

## **Compatible Product Range**

- White Eagle Series Conventional Fire Alarm Panel
- Protective Plastic Cover Option for additional protection of the working element

### **Packing Information**

- Packing box Kit of 1 unit MCP50 and 1 unit special tool for test and reset; dimensions 96x96x65 mm
- Carton box 48 kits of the MCP50, dimensions 486x295x196 mm

# **Connection Diagram**



### **Technical and Environmental Specifications**

| Operating voltage $9 \div 30 \text{ VDC}$ Nominal operating voltage $24 \text{ VDC}$ Current consumption in alarm state $23\text{mA}/15\text{V}$ ; $38\text{mA}/24\text{V}$ ; $48\text{mA}/30\text{V}$ Installation wires $0,4\text{mm}2 \div 2.0\text{mm}2$ Operation temperature $-10^{\circ}\text{C} \div +60^{\circ}\text{C}$ Relative humidity $\leq 93\% @ +40^{\circ}\text{C}$ Type of the frangible elementAMaterial (plastic), Color Degree of protectionABS, redDimensions (incl. base) $90x57x90\text{mm}$ Weight $150 \text{ G}$ |                           |                     |
|----------------------------------------------------------------------------------------------------------------------------------------------------------------------