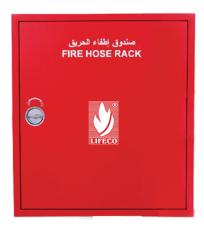

## Description

LIFECO Fire Hose Rack Cabinet model LFR150 series are designed as single compartment door. LIFECO cabinets are made from galvanized steel with the sheet thickness of 1.0 to 2.0 mm or stainless steel with the sheet thickness of 1.0 to 1.5 mm & also available with Hairline & Mirror finish (304 & 316 Grade).

The lock mechanism is either lock type, key type or turn handle. Electrostatic powder painted and oven baked to 200°C for appearance and protection from rust.

\*Note : Other arrangements are also available upon customer request.