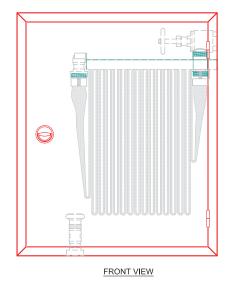

## LFR150 with 1½" Synthetic Hose Rack

| Width | Height | Depth |
|-------|--------|-------|
| 750   | 800    | 230   |

Note: All dimensions are in 'mm'