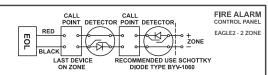

FAULT Relay     | 1;3A@120VAC; 3A@60VDC |
| Output, Fire Relay      | 1;3A@120VAC; 3A@60VDC |
| Auxiliary output        | 24VDC/0.3A fuse       |
| Fixed Zones             | 2                     |
| Detectors per           |                       |
| zone/max. number of     | 32/64                 |
| detectors               |                       |
| Multi language front    | YES                   |
| panels                  |                       |
| Operating temperature   | 0°C to +40°C          |
| Relative humidity       | (93 ± 3)% @40°C       |
| resistance              |                       |
| Weight ( without        | ~2.1kg                |
| battery)                |                       |
|                         |                       |

## **Connection Diagram**