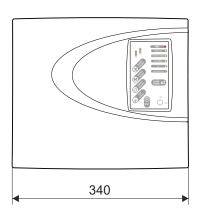

#### **Dimension Details**

# **Packing Details**

| Single packing box | 1 unit of Eagle 2 Fire alarm panel, dimensions 342x295x103mm  |
|--------------------|---------------------------------------------------------------|
| Carton packing box | 5 units of Eagle 2 Fire alarm panel, dimensions 560x362x320mm |