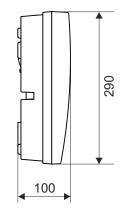

#### **Dimension Details**

# **Packing Details**

| Single packing box | 1 unit of Eagle 2 Fire alarm panel, dimensions 342x295x103mm  |
|--------------------|---------------------------------------------------------------|
| Carton packing box | 5 units of Eagle 2 Fire alarm panel, dimensions 560x362x320mm |