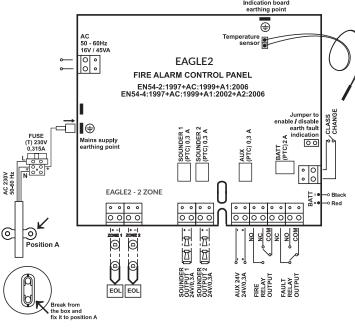

, FAULT Relay     | 1;3A@120VAC; 3A@60VDC |
| Output, Fire Relay      | 1;3A@120VAC; 3A@60VDC |
| Auxiliary output        | 24VDC/0.3A fuse       |
| Fixed Zones             | 2                     |
| Detectors per           |                       |
| zone/max. number of     | 32/64                 |
| detectors               |                       |
| Multi language front    | YES                   |
| panels                  |                       |
| Operating temperature   | 0°C to +40°C          |
| Relative humidity       | (93 ± 3)% @40°C       |
| resistance              |                       |
| Weight ( without        | ~2.1kg                |
| battery)                |                       |
|                         |                       |

## **Connection Diagram**